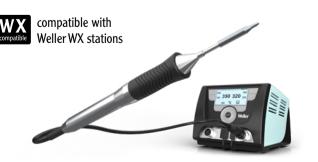

## WXUP MS Soldering Iron Set for heavy duty soldering applications and largest components

Triple awarded, patented active tip technology that works with Weller WX stations.

€ <del>217,00</del> € 174,00

The powerful, user-friendly set offers maximum power for heavy duty soldering applications in LED soldering, solar technology, electronic market, multi-layer boards, large heat sinks or hyper frequency PCB with a big dissipater